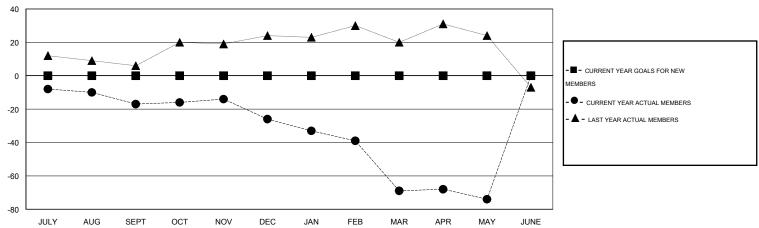

# GMT: THOMAS MATNEY LOCATION INDIANA GMT CA 1

|               |                  | Clubs             |                  |                  | Members               |                    |                                     |                    |                  |  |
|---------------|------------------|-------------------|------------------|------------------|-----------------------|--------------------|-------------------------------------|--------------------|------------------|--|
|               | RESU             | LTS FOR 2014-2015 |                  |                  | RESULTS FOR 2014-2015 |                    |                                     |                    |                  |  |
| QUARTER       | NEW CLUB<br>GOAL | NEW CLUBS         | DROPPED<br>CLUBS | NET<br>GAIN/LOSS | QUARTER               | NEW MEMBER<br>GOAL | CHARTER AND<br>NEW MEMBERS<br>ADDED | DROPPED<br>MEMBERS | NET<br>GAIN/LOSS |  |
| JULY/AUG/SEPT | 0                | 0                 | 0                | 0                | JULY/AUG/SEPT         | 0                  | 48                                  | 65                 | -17              |  |
| OCT/NOV/DEC   | 0                | 0                 | 0                | 0                | OCT/NOV/DEC           | 0                  | 26                                  | 35                 | -9               |  |
| JAN/FEB/MAR   | 0                | 0                 | 0                | 0                | JAN/FEB/MAR           | 0                  | 24                                  | 67                 | -43              |  |
| APR/MAY/JUNE  | 0                | 0                 | 0                | 0                | APR/MAY/JUNE          | 0                  | 13                                  | 18                 | -5               |  |

#### GOALS AND ACTUAL MEMBERS CUMULATIVE

| DROPPED CLUBS: 0  DROPPED MEMBERS |                | 36 CLUBS OF 53 ADDED 1 OR MORE NEW MEMBERS | GENDER DISTRIBU<br>MALE<br>FEMALE     | ITION<br>994 (71.46%)<br>397 (28.54%) |            |
|-----------------------------------|----------------|--------------------------------------------|---------------------------------------|---------------------------------------|------------|
| DECEASED CLUB CANCELLED OTHER     | 32<br>0<br>153 | CLICK HERE FOR HEALTH ASSESSMENT DATA      | FAMILY UNIT MEMBERS HEAD OF HOUSEHOLD |                                       | 364<br>172 |
| TOTAL                             | 185            |                                            | NON-HEAD OF HOUSEHOL                  | 192                                   |            |